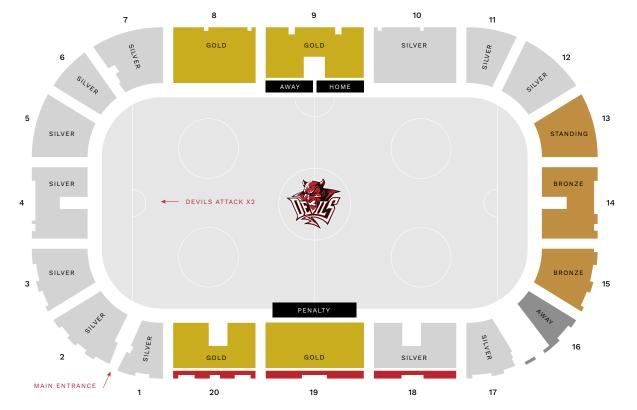

| PRICING BAND                                                                    | GOLD | SILVER | BRONZE |
|---------------------------------------------------------------------------------|------|--------|--------|
| ADULT (22 to 59 years of age as of Sept 1st 2022)                               | £588 | £532   | £504   |
| SENIOR (60 years of age and up as of Sept 1st 2022)                             | £476 | £420   | £392   |
| <b>REGISTERED DISABLED</b> proof of eligibility required at time of application | £476 | £420   | £392   |
| YOUTH (16 to 21 years of age as of Sept 1st 2022)                               | £448 | £392   | £364   |
| CHILD (3 to 15 years of age as of Sept 1st 2022)                                | £364 | £308   | £280   |

## PRIMARY CONTACT DETAILS (we will use this person to manage the application)

| Title                                                              |                             | □ FEMA        | \LE           | Date of birth |     | /    | /    |
|--------------------------------------------------------------------|-----------------------------|---------------|---------------|---------------|-----|------|------|
| First Name                                                         |                             |               |               | Address       |     |      |      |
| Last Name                                                          |                             |               |               |               |     |      |      |
| Email                                                              |                             |               |               |               |     |      |      |
| Mobile                                                             |                             |               |               | Postcode      |     |      |      |
| Current season ticket holder?                                      | YES                         | □no           |               |               |     |      |      |
| If YES, do you want your same seat?                                | □ YES                       | □no           | $\rightarrow$ | BLOCK         | ROW |      | SEAT |
| If you are a new season ticket holder, or are looking to change se | eats, please tell us your p | oreferred sea | t             | BLOCK         | ROW |      | SEAT |
| Do you want the credit from the 21/22 season deducted from yo      | our season ticket total?    |               | <u>→</u>      | □ yes         |     | ] NO |      |

### HOW TO APPLY AS NEW SEASON TICKET HOLDER

- 1. Firstly select your seat. To check out available seats for the 22/23 season please visit our season tickets webpage at **www.cardiffdevils.com**
- 2. Complete the attached form and return to the **sales desk in front of Block 4** on match night or to reception at Ice Arena Wales.
- 3. If you require assistance in completing your application, you can telephone the office on **0800 0842 666** and we will complete the form over the phone with you.